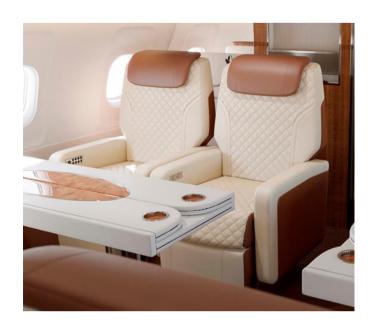

G THIS BEAUTIFULLY
PRESENTED AND FRESHLY REFURBISHED AIRBUS ACJ319 TO
THE MARKET. THIS AIRCRAFT SHALL BE DELIVERED IN Q4 2024
INCLUDING A FRESH 12 YEARS MAINTENANCE CHECK.



### **AIRCRAFT HIGHLIGHTS**







#### HIGHLIGHTS

**Dual CAT III Compliant** 

**New Cabin and Exterior Paint** 

4 ACTs

Fresh 12 Years Check

**EASA Certified** 

Unique 36 passengers cabin

Delivery in Q4 2024

**KA-Band Internet** 

Secura Plane

### CABIN FLOOR PLAN & MAINTENACE STATUS



ELEGANT 36 PASSENGERS CABIN,
FEATURING A FORWARD PRIVATE
OFFICE COMBINED WITH A BEDROOM
AND A LAVATROY, AS WELL AS A
FORWARD CONFERENCE ROOM. IN
THE MIDDLE SECTION IS LOCATED AN
ISOLATED 4 PASSENGERS COMPARTMENT. IN THE AFT SECTION IS LOCATED A 22 PASSENGERS AREA. ALL
PASSENGER AREAS ARE EQUIPPED
WITH BUSINESS CLASS SEATS.





| UPON DELIVERY THIS AIRCRAFT SHALL HAVE THE FOLLOWING MAINTEANCE STATUS |                   |
|------------------------------------------------------------------------|-------------------|
| 6 Months Inspection                                                    | Due June 2025     |
| 12 Months Inspection                                                   | Due December 2025 |
| 24 Months Inspection                                                   | Due December 2026 |
| 48 Months Inspection                                                   | Due December 2028 |
| 6 Years Inspection                                                     | Due December 2030 |
| 12 Years Inspection                                                    | Due December 2036 |

# FORWARD OFFICE - BEDROOM









#