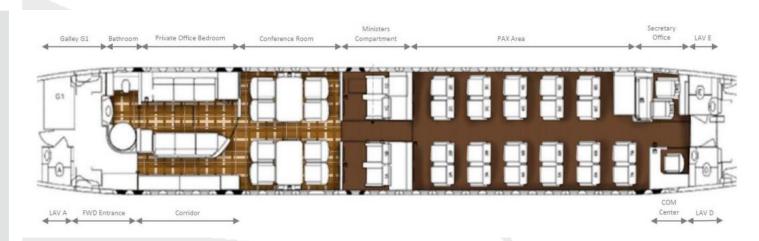

### CABIN FLOOR PLAN & MAINTENACE STATUS

ELEGANT 36 PASSENGERS CABIN,
FEATURING A FORWARD PRIVATE
OFFICE COMBINED WITH A BEDROOM
AND A LAVATROY, AS WELL AS A
FORWARD CONFERENCE ROOM. IN
THE MIDDLE SECTION IS LOCATED AN
ISOLATED 4 PASSENGERS COMPARTMENT. IN THE AFT SECTION IS LOCATED A 22 PASSENGERS AREA. ALL
PASSENGER AREAS ARE EQUIPPED
WITH BUSINESS CLASS SEATS.

| UPON DELIVERY THIS AIRCRAFT SHALL HAVE THE FOLLOWING MAINTEANCE STATUS |                   |
|------------------------------------------------------------------------|-------------------|
| 6 Months Inspection                                                    | Due June 2025     |
| 12 Months Inspection                                                   | Due December 2025 |
| 24 Months Inspection                                                   | Due December 2026 |
| 48 Months Inspection                                                   | Due December 2028 |
| 6 Years Inspection                                                     | Due December 2030 |
| 12 Years Inspection                                                    | Due December 2036 |