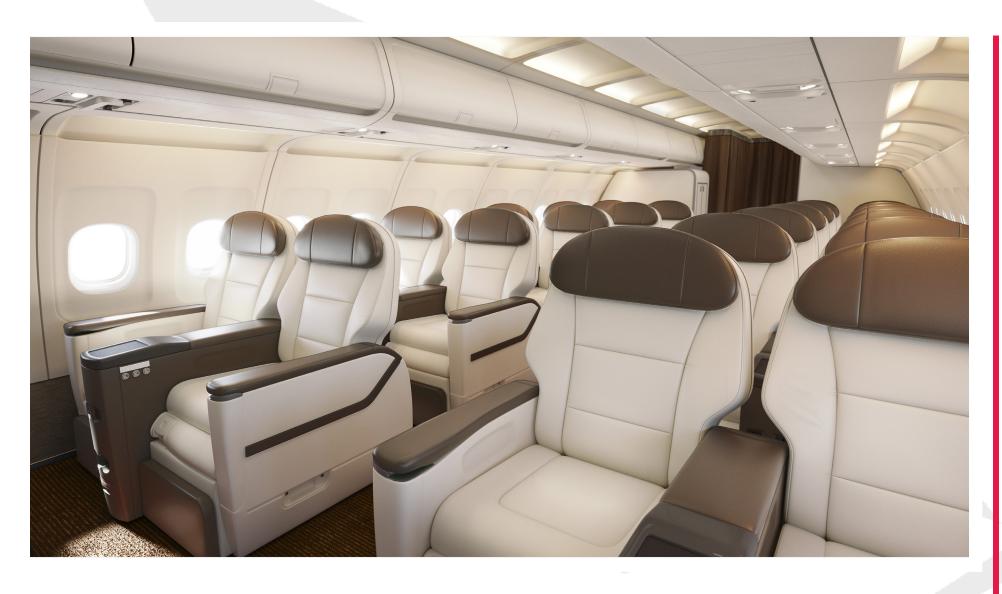

### CABIN FLOOR PLAN & MAINTENACE STATUS

ELEGANT 36 PASSENGERS CABIN,
FEATURING A FORWARD PRIVATE
OFFICE COMBINED WITH A BEDROOM
AND A LAVATROY, AS WELL AS A
FORWARD CONFERENCE ROOM. IN
THE MIDDLE SECTION IS LOCATED AN
ISOLATED 4 PASSENGERS COMPARTMENT. IN THE AFT SECTION IS LOCATED A 22 PASSENGERS AREA. ALL
PASSENGER AREAS ARE EQUIPPED
WITH BUSINESS CLASS SEATS.

## **PASSENGERS AREA**