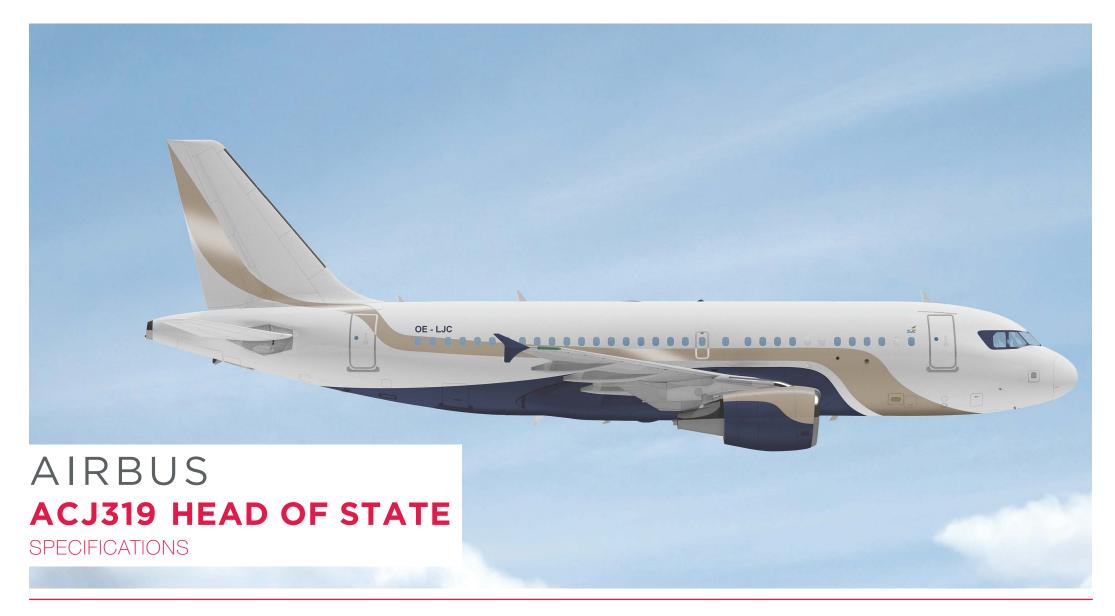

### AIRCRAFT EXECUTIVE SUMMARY

| Aircraft Manufacturer  | Airbus      |
|------------------------|-------------|
| Aircraft Type          | ACJ319-115  |
| Current Registration   | OE-LJC      |
| Serial Number          | 1556        |
| Year of Manufacture    | 2001        |
| Year of Delivery       | 2002        |
| Airframe Total Hours*  | 8'800       |
| Airframe Total Cycles* | 6'450       |
| Current Location       | Switzerland |

#### A GREAT PEDIGREE

SPARFELL IS DELIGHTED TO BRING THIS BEAUTIFULLY
PRESENTED AND FRESHLY REFURBISHED AIRBUS ACJ319 TO
THE MARKET. THIS AIRCRAFT SHALL BE DELIVERED IN Q4 2024
INCLUDING A FRESH 12 YEARS MAINTENANCE CHECK.