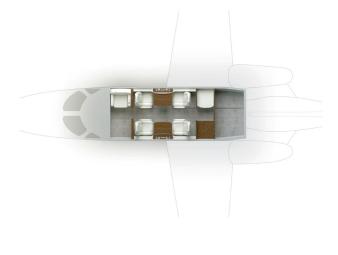

#### DESCRIPTION

| Year of manufacture                                        | 2017 |
|------------------------------------------------------------|------|
| Passenger capacity                                         | 6    |
| Night configuration<br>(Nbr of single & Nbr of double bed) | NO   |
| Cabin attendant                                            | NO   |
| Warm catering                                              | NO   |
| Espresso Coffee Machine                                    | NO   |
| Lavatory                                                   | YES  |
| Wi-Fi                                                      | NO   |
| Airshow                                                    | NO   |
| Screen                                                     | NO   |
| CD /DVD player                                             | YES  |
|                                                            |      |

| tellite phone                                | YES                 |
|----------------------------------------------|---------------------|
| noking allowed                               | YES                 |
| ets allowed                                  | YES                 |
| ngth                                         | 3,35 m              |
| idth                                         | 1,55 m              |
| eight                                        | 1,50 m              |
| iggage capacity                              | 1,50 m <sup>3</sup> |
| umber of standard<br>ggages <sup>(pcs)</sup> | 4 standard<br>sized |
| ggage compartment<br>cesible in flight       | NO                  |