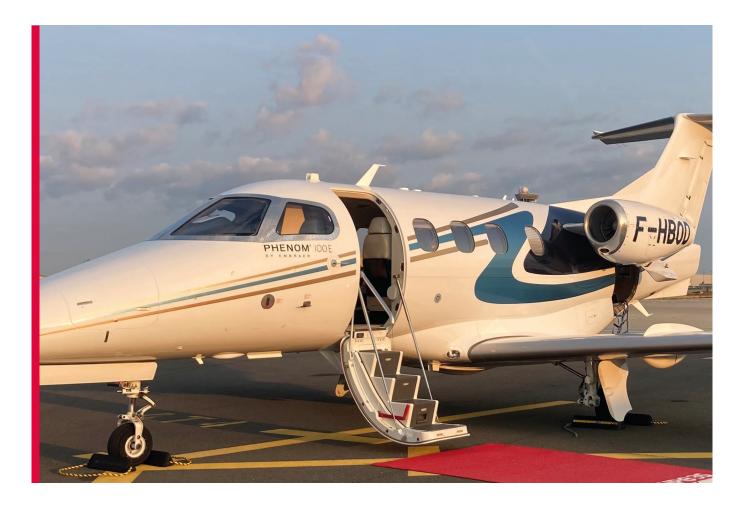

# EMBRAER PHENOM 100E F-HBOD

This Phenom 100E from 2017 leads the way for performance being one of the fastest jets in its category, outperforming its rivals with its next generation technology. Delivering effortless symmetry through clean and simple lines, this light-jet offers unsurpassed comfort and style in its class, for up to six passengers.