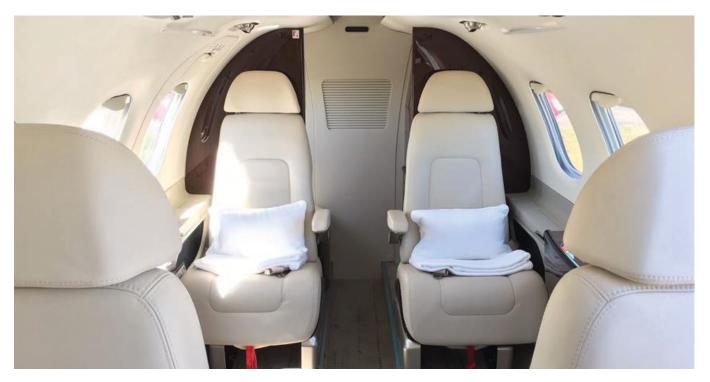

# EMBRAER PHENOM 100E F-HBOD

This Phenom 100E from 2017 leads the way for performance being one of the fastest jets in its category, outperforming its rivals with its next generation technology. Delivering effortless symmetry through clean and simple lines, this light-jet offers unsurpassed comfort and style in its class, for up to six passengers.

#### DESCRIPTION

| Year of manufacture                                        | 2017 |
|------------------------------------------------------------|------|
| Passenger capacity                                         | 6    |
| Night configuration<br>(Nbr of single & Nbr of double bed) | NO   |
| Cabin attendant                                            | NO   |
| Warm catering                                              | NO   |
| Espresso Coffee Machine                                    | NO   |
| Lavatory                                                   | YES  |
| Wi-Fi                                                      | NO   |
| Airshow                                                    | NO   |
| Screen                                                     | NO   |
| CD /DVD player                                             | YES  |
|                                                            |      |